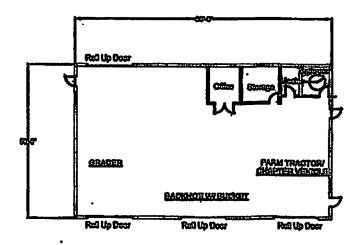

### DEPARTMENT OF JUSTICE INITIAL ELIGIBILITY DETERMINATION FOR NAVAJO NATION FISCAL RECOVERY FUNDS

| RFS/HK Review #: HK0594                                                                                                                                          |
|------------------------------------------------------------------------------------------------------------------------------------------------------------------|
| Date & Time Received: 06/21/23 at 15:06                                                                                                                          |
| Date & Time of Response: 06/30/23 at 17:00                                                                                                                       |
| Entity Requesting FRF: Red Mesa Chapter                                                                                                                          |
| Title of Project: Warehouse for storage of heavy equipment and PPE Supplies                                                                                      |
| Administrative Oversight: Division of Community Development                                                                                                      |
| Amount of Funding Requested: \$1,267,200.00                                                                                                                      |
| Eligibility Determination:  FRF eligible FRF ineligible Additional information requested                                                                         |
| FRF Eligibility Category:  (1) Public Health and Economic Impact (2) Premium Pay (3) Government Services/Lost Revenue (4) Water, Sewer, Broadband Infrastructure |
| U.S. Department of Treasury Reporting Expenditure Category:  6.1, Provision of Government Services                                                               |